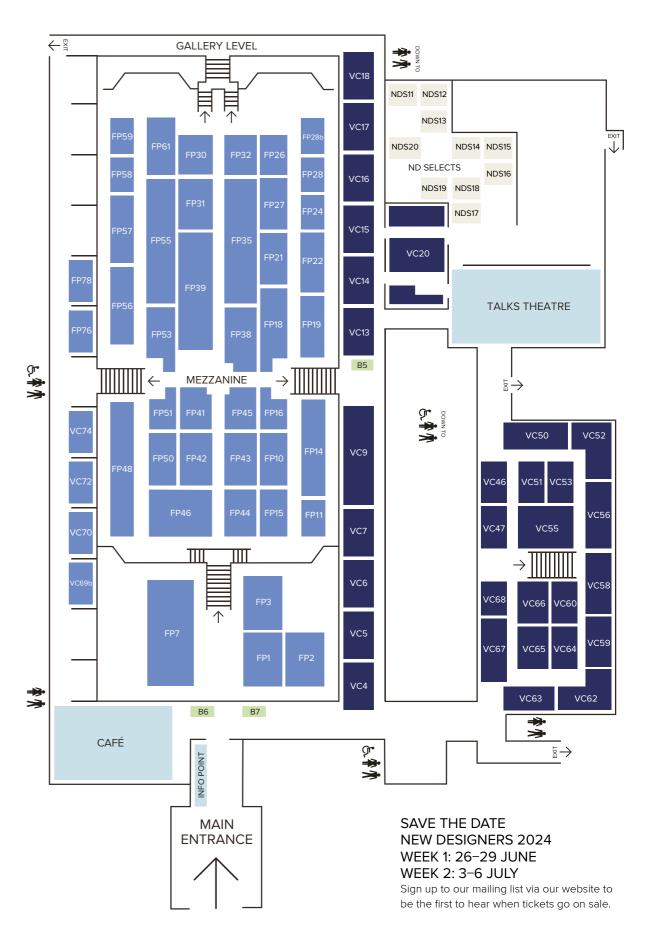

## FURNITURE, PRODUCT & INDUSTRIAL DESIGN

FP1 Sheffield Hallam University FP2 Sheffield Hallam University FP3 Middlesex University FP7 Northumbria University FP10 Gray's School of Art, RGU FP11 University of Plymouth FP14 Edinburgh Napier University FP15 Manchester School of Art FP16 Savannah College of Art FP18 Robinson House Studio FP19 Aston University FP21 Solent University FP22 Ravensbourne University FP24 London Metropolitan University FP26 Edinburgh College of Art FP27 Buckinghamshire New University FP28 York St John University FP28B UWTSD Swansea FP29A De Montfort University FP30 University of Central Lancashire FP31 Bath Spa University FP35 Northumbria University FP38 Bournemouth University FP39 University of Brighton FP41 De Montfort University FP42 Loughborough University FP43 University of Leeds FP44 University of Sussex FP45 University of Brighton FP46 Brunel University London FP48 Nottingham Trent University FP50 Nottingham Trent University FP51 London South Bank University FP53 University of Hertfordshire FP55 Kingston University FP56 Staffordshire University FP57 Staffordshire University FP58 London Metropolitan University FP59 Birmingham City University FP61 UWE Bristol FP76 Bath Spa University FP78 University of Northampton

## ILLUSTRATION, GRAPHIC DESIGN, MOTION & DIGITAL ARTS

VC4 Nottingham Trent University VC5/6 University of Westminster VC7 Falmouth University VC9 Nottingham Trent University VC13 Brunel University London VC14 Birmingham City University VC15 University of Lincoln VC16 Nottingham Trent University VC17 UWE Bristol VC18 Arts University Bournemouth VC20 Cambridge School of Art, ARU VC21 Cambridge School of Art, ARU VC46 New College Swindon VC47 University of Huddersfield VC50 Arts University Plymouth VC51 Swansea College of Art UWTSD VC52 Glasgow School of Art VC53 University Centre Grimsby VC55 Sheffield Hallam University VC56 University of Central Lancashire VC58 University of Wolverhampton VC59 Edinburgh College of Art VC60 UCA Farnham VC62 Norwich University of the Arts VC63 University of Northampton VC64 York St John University VC65 London College of Communication VC66 Solent University Southampton VC67 Swansea College of Art UWTSD VC68 Swansea College of Art UWTSD VC69B University Campus Doncaster VC70/72/74 Northumbria University

## INDUSTRY STANDS

B5 Intellectual Property OfficeB6 Tomorrow RecruitmentB7 Affinity

## ND SELECTS

NDS11 FLOD NDS12 Matkewalli NDS13 Salwa Alsaka NDS13 Lydia Manley-Leach NDS15 Mek & Fettle NDS16 Louise Bassou NDS17 CHICHOIMAO NDS18 Make Relief NDS19 Firth By Design NDS20 Burniture